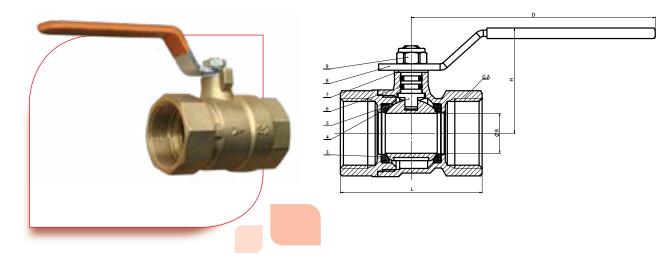

## **Materials**

| No. | Parts    | Material        |  |
|-----|----------|-----------------|--|
| 1   | Body     | Brass           |  |
| 2   | Retainer | Brass           |  |
| 3   | Ball     | Brass           |  |
| 4   | Seat     | PTFE            |  |
| 5   | Stem     | Brass           |  |
| 6   | O-Ring   | NBR             |  |
| 7   | Washer   | PTFE            |  |
| 8   | Handle   | Steel           |  |
| 9   | Lock Nut | Stainless Steel |  |

## **Dimensions (mm)**

| Size DN | В  | D   | Н    | L    |
|---------|----|-----|------|------|
| 8       | 8  | 70  | 36   | 40   |
| 10      | 8  | 70  | 36   | 41   |
| 15      | 10 | 96  | 42   | 51   |
| 20      | 14 | 96  | 44   | 57.5 |
| 25      | 19 | 116 | 50   | 67   |
| 32      | 24 | 116 | 54.5 | 77   |
| 40      | 31 | 126 | 64   | 87.5 |
| 50      | 39 | 126 | 70.5 | 105  |