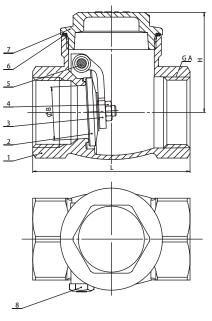

## **Materials**

| No. | Parts          | Material        |  |
|-----|----------------|-----------------|--|
| 1   | Body           | Brass           |  |
| 2   | Disc           | Brass           |  |
| 3   | Stem           | Brass           |  |
| 4   | Nut M5         | Stainless Steel |  |
| 5   | Hinge Pin Plug | Stainless Steel |  |
| 6   | Gasket         | PTFE            |  |
| 7   | Bonnet         | Brass           |  |
| 8   | Disc Nut       | Brass           |  |

## **Dimensions (mm)**

| Size DN | В  | н    | L   |
|---------|----|------|-----|
| 15      | 13 | 36   | 50  |
| 20      | 19 | 40   | 60  |
| 25      | 25 | 46.5 | 74  |
| 32      | 30 | 53   | 84  |
| 40      | 36 | 60   | 94  |
| 50      | 46 | 70   | 114 |