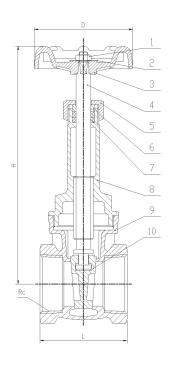

## **Materials**

| No. | Part                | Standard Material |  |
|-----|---------------------|-------------------|--|
| 1   | Nut                 | Brass             |  |
| 2   | I.D Plate           | Aluminium         |  |
| 3   | Handwheel Aluminium |                   |  |
| 4   | Stem                | DZR Brass         |  |
| 5   | Packing Nut         | Brass             |  |
| 6   | Stem Bush           | DZR Brass         |  |
| 7   | Packing             | PTFE              |  |
| 8   | Bonnet              | Bronze            |  |
| 9   | Body Bronze         |                   |  |
| 10  | Disc                | Bronze            |  |

## Dimensions (mm)

| Valve Size<br>DN | Rc    | L  | н   | D  |
|------------------|-------|----|-----|----|
| 15               | 1/2   | 43 | 112 | 55 |
| 20               | 3/4   | 49 | 125 | 63 |
| 25               | 1     | 54 | 143 | 70 |
| 32               | 1 1/4 | 62 | 170 | 70 |
| 40               | 1 ½   | 65 | 198 | 80 |
| 50               | 2     | 75 | 233 | 90 |